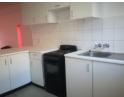

## "NEAT APARTMENT IN POPULAR COMPLEX"

Don't miss out on this well maintained 2 bedroom apartment in popular wild en weide complex. This unit has clean porcelain tiles and light airy rooms with homey patio.

## Features

| Interior     |    | Exterior            |       | Sizes      |         |
|--------------|----|---------------------|-------|------------|---------|
| Bedrooms     | 2  | Carports / Parkings | 1     | Floor Size | 62m²    |
| Bathrooms    | 1  | Security            | Yes   | Land Size  | 9,099m² |
| Kitchens     | 1  | Pool                | No    |            |         |
| Recep. Rooms | 1  | Views               | False |            |         |
| Furnished    | No |                     |       |            |         |