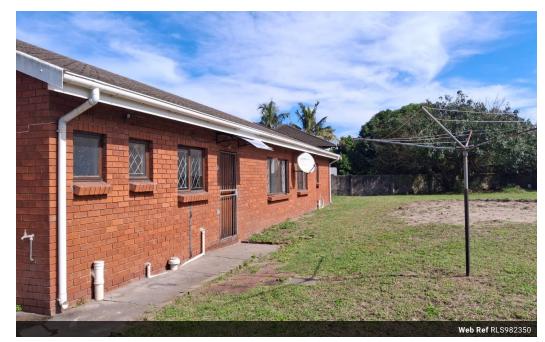

## Family home in Wild en Weide for rental.

This newly renovated three-bedroom house offers a comfortable and welcoming living environment. The property features an open-plan kitchen, lounge, and dining room area, ideal for contemporary living. It includes three generously sized bedrooms and two bathrooms, one of which is an en-suite.

Furthermore, the residence benefits from a double garage and a substantial yard.

## Features

| Pets Allowed | Yes |          |       |           |         |
|--------------|-----|----------|-------|-----------|---------|
| Interior     |     | Exterior |       | Sizes     |         |
| Bedrooms     | 3   | Garages  | 2     | Land Size | 1,390m² |
| Bathrooms    | 2   | Security | No    |           |         |
| Kitchens     | 1   | Pool     | No    |           |         |
| Recep. Rooms | 1   | Views    | False |           |         |
| Furnished    | No  |          |       |           |         |