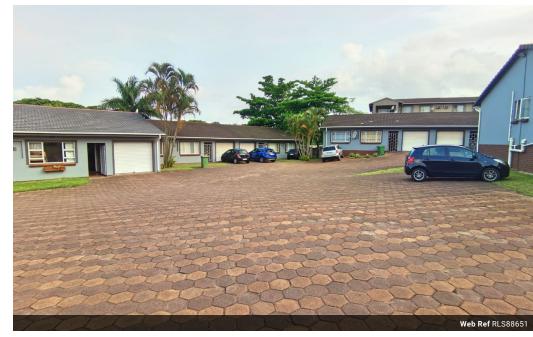

## Perfect and secure family home

It is situated in a well-known suburb of Wild en Weide. This beautiful home offers ample space throughout.

Neat, safe, and secure within a lovely complex with automated gate access and perimeter walling. The complex also offers a beautiful communal pool for those hot summer days.

Perfect for family picnics in a secure environment. Just a few minutes away from the CBD, schools, and amenities.

Call me today for a viewing!

## Features

| Pets Allowed | Yes |                     |       |            |                      |
|--------------|-----|---------------------|-------|------------|----------------------|
| Interior     |     | Exterior            |       | Sizes      |                      |
| Bedrooms     | 3   | Garages             | 1     | Floor Size | 113m²                |
| Bathrooms    | 1   | Carports / Parkings | 1     | Land Size  | 10,693m <sup>2</sup> |
| Kitchens     | 1   | Security            | No    |            |                      |
| Recep. Rooms | 2   | Pool                | Yes   |            |                      |
| Furnished    | No  | Views               | False |            |                      |