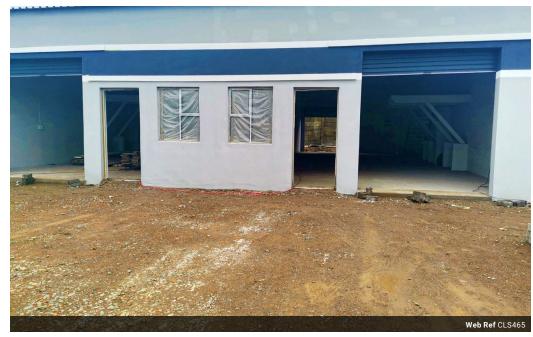

One of the most exciting new developments in Richards bay in 2021, unlocking 6000 square meters of absolute prime retail space. Many National, household names have already backed this winner.

Each one of these 12 units houses 51 square meters of usable floor area and 15 square meters of Mezzanine floor. Purchasing one of these units will allow you the opportunity to use the entrance wall for advertising your company.