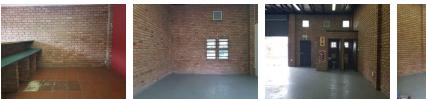

### Commercial workspace in well known area of Richards Bay.

This unit is in a well secured and busy office park. It would host a mechanical workshop or any autobody workshop well.

100m<sup>2</sup>

6,720m<sup>2</sup>

It has epoxy coated floors, a large roll up door and a seperated reception area. The partitioning within the unit could allow for safe storage areas as well as filling and office admin.