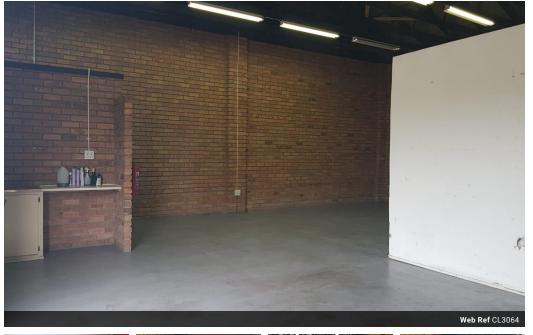

### Commercial workspace in well known area of Richards Bay.

This unit is in a well secured and busy office park. It would host a mechanical workshop or any autobody workshop well.

100m<sup>2</sup>

6,720m<sup>2</sup>

It has epoxy coated floors, a large roll up door and a seperated reception area. The partitioning within the unit could allow for safe storage areas as well as filling and office admin.