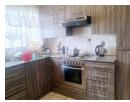

Property Features:

Main bedroom with en-suite bathroom, built-in cupboards (BIC), and ample space

Two additional bedrooms with BIC

Fitted kitchen with stove and open-plan dining area and lounge Family bathroom