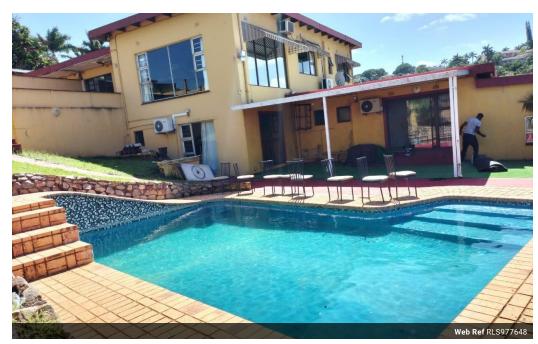

## Calling all investors!

This double-story house boasts nine spacious bedrooms and nine bathrooms, a lounge area, a dining area, and a TV room. This property is currently being used as a guest house but can be perfect for a big family looking for enough space or it can be used for student accommodation.

## Features

| Interior     |    | Exterior |       | Sizes     |                     |
|--------------|----|----------|-------|-----------|---------------------|
| Bedrooms     | 9  | Garages  | 1     | Land Size | 1,403m <sup>2</sup> |
| Bathrooms    | 9  | Security | No    |           |                     |
| Kitchens     | 1  | Pool     | No    |           |                     |
| Recep. Rooms | 3  | Views    | False |           |                     |
| Furnished    | No |          |       |           |                     |