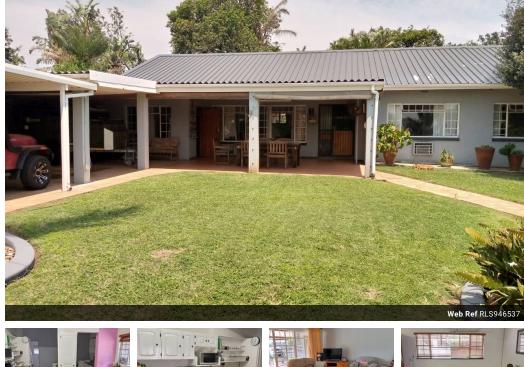

## Lock up and go family home

Nestled in the well-known area of Empangeni lies this family home that consists of three bedrooms, two bathrooms, a spacious open-plan lounge area, a dining room, and a fully fitted kitchen.

This home features a large garden next to the sparkling blue swimming pool and a covered entertainment area.

A bonus is that this house also comes with a full one-bedroom flatlet for those with big families or can be used as an extra