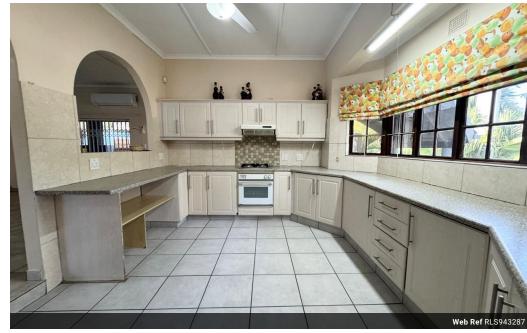

The open-plan living area flows through seamlessly to the fully fitted kitchen which boasts a prep bowl, huge pantry, breakfast table, separate scullery/laundry & more.

There are 4 extended bedrooms with plenty of cupboard space