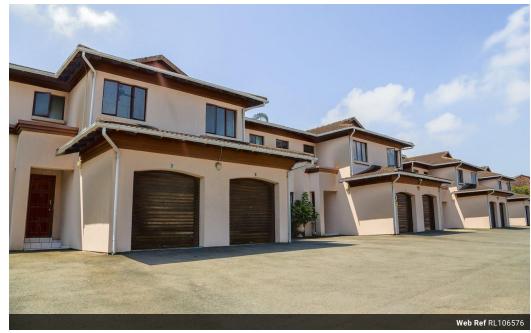

## Well-maintained 3 bedroom duplex

A newly renovated duplex situated in the heart of Arboretum.

This property offers modern finishes throughout, spacious bedrooms, 2.5 bathrooms of which one is an en-suite, open plan kitchen, and living areas.

There is also a private garden and a single lock-up garage.

Contact me today to view this safe & secure property.

## Features

| Interior     |     | Exterior |       | Sizes      |                      |
|--------------|-----|----------|-------|------------|----------------------|
| Bedrooms     | 3   | Garages  | 1     | Floor Size | 125m²                |
| Bathrooms    | 2.5 | Security | No    | Land Size  | 11,964m <sup>2</sup> |
| Kitchens     | 1   | Pool     | No    |            |                      |
| Recep. Rooms | 1   | Views    | False |            |                      |
| Furnished    | No  |          |       |            |                      |