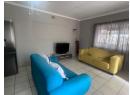

## A fully furnished garden cottage in Arboretum

This neat open-plan garden cottage is equipped with two bedrooms, one bathroom, and a spacious open-plan lounge and kitchen. It also includes a private back yard.

## Features

| Interior     |    | Exterior            |       | Sizes      |       |
|--------------|----|---------------------|-------|------------|-------|
| Bedrooms     | 2  | Carports / Parkings | 1     | Floor Size | 204m² |
| Bathrooms    | 1  | Security            | No    | Land Size  | 958m² |
| Kitchens     | 1  | Pool                | No    |            |       |
| Recep. Rooms | 1  | Views               | False |            |       |
| Furnished    | No |                     |       |            |       |