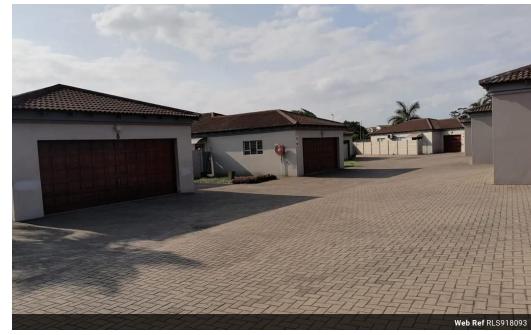

## Fully furnished 3 bedroom simplex

This lovely simplex offers an open-plan kitchen and lounge creating the feeling of space and natural light.

Featuring three bedrooms, two bathrooms, a double garage, and a private yard.

## Features

| Interior     |    | Exterior |       | Sizes      |                     |
|--------------|----|----------|-------|------------|---------------------|
| Bedrooms     | 3  | Garages  | 2     | Floor Size | 140m²               |
| Bathrooms    | 2  | Security | Yes   | Land Size  | 5,043m <sup>2</sup> |
| Kitchens     | 1  | Pool     | No    |            |                     |
| Recep. Rooms | 1  | Views    | False |            |                     |
| Furnished    | No |          |       |            |                     |