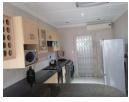

## Fully furnished 3 bedroom simplex

This lovely simplex offers an open-plan kitchen and lounge creating the feeling of space and natural light.

Featuring three bedrooms, two bathrooms, a double garage, and a private yard.

## Features

| Interior     |    | Exterior |       | Sizes      |                     |
|--------------|----|----------|-------|------------|---------------------|
| Bedrooms     | 3  | Garages  | 2     | Floor Size | 140m²               |
| Bathrooms    | 2  | Security | Yes   | Land Size  | 5,043m <sup>2</sup> |
| Kitchens     | 1  | Pool     | No    |            |                     |
| Recep. Rooms | 1  | Views    | False |            |                     |
| Furnished    | No |          |       |            |                     |