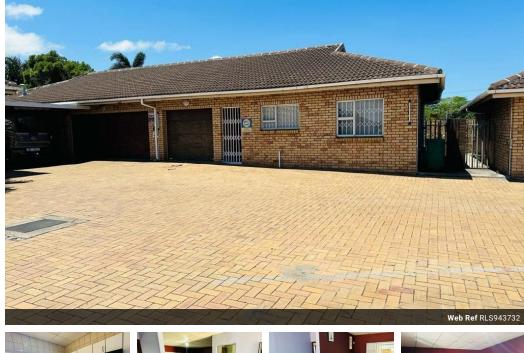

## Simplex unit for rent in Arboretum

Safe and secure two-bedroom simplex located in a popular street of Arboretum.

This unit offers you 2 spacious bedrooms, an open-plan lounge and kitchen, a dining room, and 2 bathrooms. This unit also has its own yard and entertainment area.

## Features

| Interior     |    | Exterior            |       | Sizes      |                     |
|--------------|----|---------------------|-------|------------|---------------------|
| Bedrooms     | 2  | Garages             | 1     | Floor Size | 97m²                |
| Bathrooms    | 2  | Carports / Parkings | 2     | Land Size  | 4,763m <sup>2</sup> |
| Kitchens     | 1  | Security            | No    |            |                     |
| Recep. Rooms | 2  | Pool                | No    |            |                     |
| Furnished    | No | Views               | Falco |            |                     |