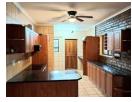

## Features

| Interior     |    | Exterior |       | Sizes     |                     |
|--------------|----|----------|-------|-----------|---------------------|
| Bedrooms     | 3  | Garages  | 2     | Land Size | 8,281m <sup>2</sup> |
| Bathrooms    | 2  | Security | No    |           |                     |
| Kitchens     | 1  | Pool     | No    |           |                     |
| Recep. Rooms | 2  | Views    | False |           |                     |
| Furnished    | No |          |       |           |                     |

Electric Garage Totally Walled Air Conditioner Alarm System Electric Fencing Stove Extractor Fan Washing Machine Connection