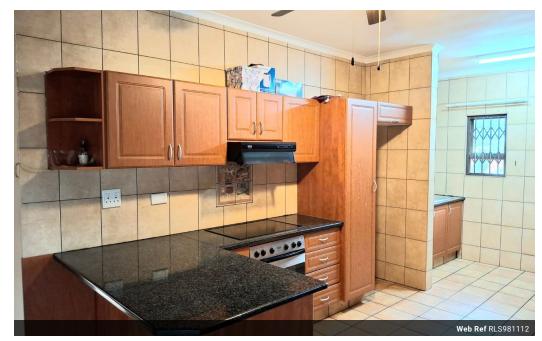

## Features

| Interior     |    | Exterior |       | Sizes     |                     |
|--------------|----|----------|-------|-----------|---------------------|
| Bedrooms     | 3  | Garages  | 2     | Land Size | 8,281m <sup>2</sup> |
| Bathrooms    | 2  | Security | No    |           |                     |
| Kitchens     | 1  | Pool     | No    |           |                     |
| Recep. Rooms | 2  | Views    | False |           |                     |
| Furnished    | No |          |       |           |                     |

Electric Garage Totally Walled Air Conditioner Alarm System Electric Fencing Stove Extractor Fan Washing Machine Connection