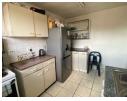

## "SAFE AND SECURE UNIT IN WELL KNOWN AREA"

This unit features 3 bedrooms, 1 bathroom, and an open plan lounge and dining room with a fitted kitchen, closely situated to all amenities and well-known schools.

## Features

| Interior     |    | Exterior            |       |
|--------------|----|---------------------|-------|
| Bedrooms     | 3  | Carports / Parkings | 1     |
| Bathrooms    | 1  | Security            | Yes   |
| Kitchens     | 1  | Pool                | No    |
| Recep. Rooms | 2  | Views               | False |
| Furnished    | No |                     |       |