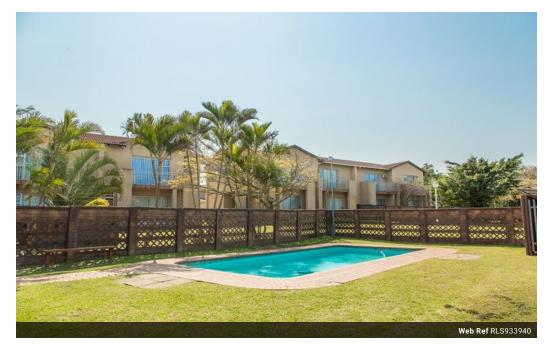

## Fully furnished duplex to rent

A 3 bedroom, spacious duplex in a well-known street of Meer en See.

This duplex is neat with modern finishes and has 2.5 bathrooms, a lounge, a dining room, and a kitchen. It also offers a single garage and a carport.

This apartment also offers you your own private garden.

Regret no pets allowed

Contact me today for your viewing appointment.