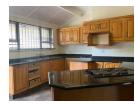

## Spacious family home in Meer en See

This spacious home offers 4 bedrooms, 2 bathrooms, and a stunning entertainment area. As well as a fully-fitted kitchen for those who enjoy cooking up a storm. There is also a lapa leading into a sparkling swimming pool to enjoy on those hot summer days.