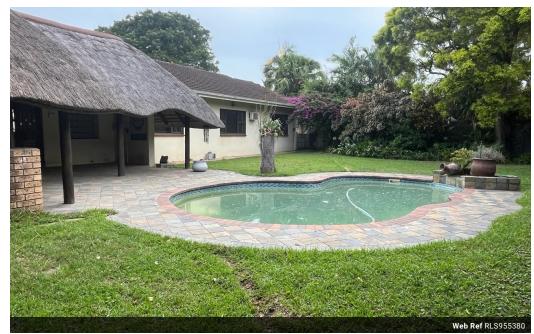

## Spacious family home in Meer en See

This spacious home offers 4 bedrooms, 2 bathrooms, and a stunning entertainment area. As well as a fully-fitted kitchen for those who enjoy cooking up a storm. There is also a lapa leading into a sparkling swimming pool to enjoy on those hot summer days.

## Features

| Yes |                     |                                                               |
|-----|---------------------|---------------------------------------------------------------|
|     | Exterior            |                                                               |
| 3   | Garages             | 4                                                             |
| 2   | Carports / Parkings | 1                                                             |
| 1   | Security            | No                                                            |
| 2   | Pool                | Yes                                                           |
| 1   | Views               | False                                                         |
| No  |                     |                                                               |
|     | 3<br>2<br>1<br>2    | Exterior  Garages  Carports / Parkings  Security  Pool  Views |