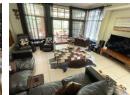

## House for rental in Meer en See

With everything you need & more, this home is perfect for the family who loves to entertain. Despite the open areas & multiple options inside & out for get-togethers either big or small, the home still has a cosy & warm feeling.

The home boasts 4 bedrooms & 2 bathrooms. The large main bedroom has plenty of cupboards and an en-suite bathroom. This bedroom opens up via sliding doors to the entertainment deck.

The inside entertainment area allows for all-year-round entertaining. The area is enveloped by windows allowing for plenty of natural light. The room...