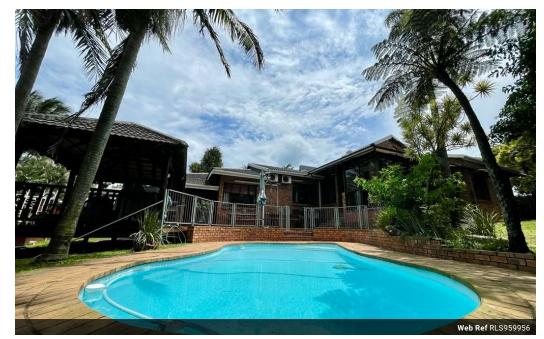

## House for rental in Meer en See

With everything you need & more, this home is perfect for the family who loves to entertain. Despite the open areas & multiple options inside & out for get-togethers either big or small, the home still has a cosy & warm feeling.

## Features

| Pets Allowed | Yes |                     |       |            |                     |
|--------------|-----|---------------------|-------|------------|---------------------|
| Interior     |     | Exterior            |       | Sizes      |                     |
| Bedrooms     | 4   | Garages             | 3     | Floor Size | 1,412m²             |
| Bathrooms    | 2   | Carports / Parkings | 3     | Land Size  | 1,415m <sup>2</sup> |
| Kitchens     | 1   | Security            | No    |            |                     |
| Recep. Rooms | 2   | Pool                | Yes   |            |                     |
| Studies      | 1   | Views               | False |            |                     |
| Furnished    | No  |                     |       |            |                     |