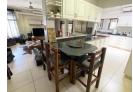

The open-plan layout has just enough separation and the loft office is just the space you need for working from home or for a study.

The fully fitted kitchen has all the features you'll need and the separate scullery/laundry area makes it even more desirable & practical.