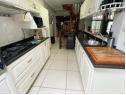

The open-plan layout has just enough separation and the loft office is just the space you need for working from home or for a study.

The fully fitted kitchen has all the features you'll need and the separate scullery/laundry area makes it even more desirable & practical.